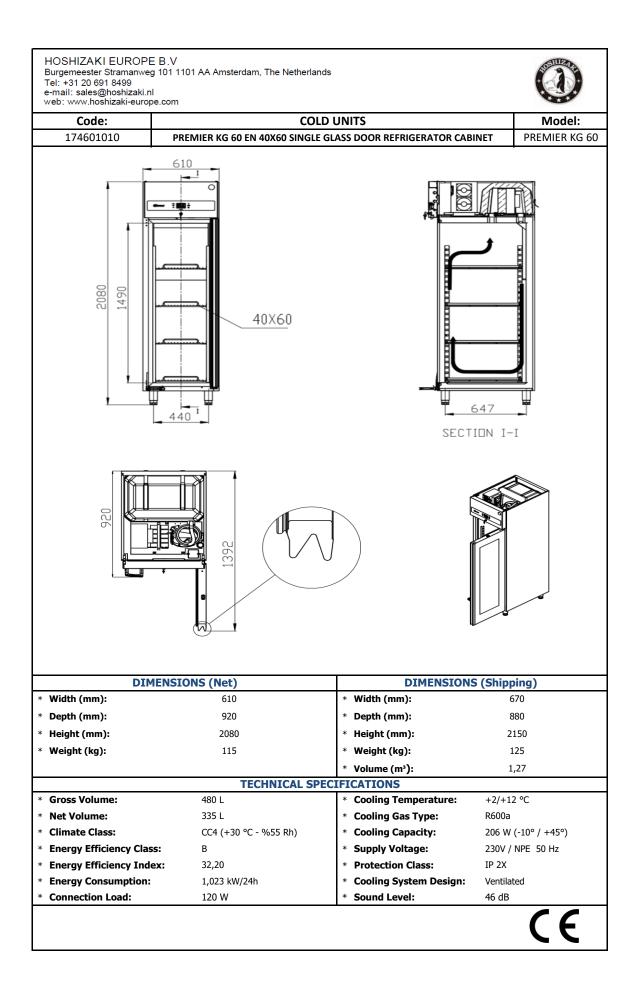

| HOSHIZAKI EU<br>Burgemeester Strar<br>Tel: +31 20 691 845<br>e-mail: sales@hosh<br>web: www.hoshizak                                                                                                                                                                                                                                                                                                                                                                                                                                                                                                                                                                                                                                                                                                                                                                                                                                                                                                                                                        | manweg 101 1101 AA Amsterdam, The Netherlands<br>99<br>nizaki.nl                                                                                                                                                                                                        | 0                |
|-------------------------------------------------------------------------------------------------------------------------------------------------------------------------------------------------------------------------------------------------------------------------------------------------------------------------------------------------------------------------------------------------------------------------------------------------------------------------------------------------------------------------------------------------------------------------------------------------------------------------------------------------------------------------------------------------------------------------------------------------------------------------------------------------------------------------------------------------------------------------------------------------------------------------------------------------------------------------------------------------------------------------------------------------------------|-------------------------------------------------------------------------------------------------------------------------------------------------------------------------------------------------------------------------------------------------------------------------|------------------|
| Code:                                                                                                                                                                                                                                                                                                                                                                                                                                                                                                                                                                                                                                                                                                                                                                                                                                                                                                                                                                                                                                                       | COLD UNITS                                                                                                                                                                                                                                                              | Model:           |
| 174601010                                                                                                                                                                                                                                                                                                                                                                                                                                                                                                                                                                                                                                                                                                                                                                                                                                                                                                                                                                                                                                                   | PREMIER KG 60 EN 40X60 SINGLE GLASS DOOR REFRIGERATOR CABINET                                                                                                                                                                                                           | PREMIER KG 60    |
| Hygiene<br>Heavy Duty                                                                                                                                                                                                                                                                                                                                                                                                                                                                                                                                                                                                                                                                                                                                                                                                                                                                                                                                                                                                                                       |                                                                                                                                                                                                                                                                         | Easy Maintenance |
|                                                                                                                                                                                                                                                                                                                                                                                                                                                                                                                                                                                                                                                                                                                                                                                                                                                                                                                                                                                                                                                             | MAIN FEATURES                                                                                                                                                                                                                                                           |                  |
| <ul> <li>40X60 size refrigerator with single glass door</li> <li>304 quality stainless steel</li> <li>Operating temperature +2/+12 °C</li> <li>Maximum internal capacity minimal temperature increase during defrost</li> <li>Most efficient air distribution inside with a specially designed air channel</li> <li>The inner lower base which are moulded comply with the highest hygiene standards with rounded corners and are made of stainless steel</li> <li>Monoblock design</li> <li>Automatic fan cutout switch and internal led light</li> <li>Wide magnetic removable gasket with triple insulation area provides an effective seal which reduces heat lost</li> <li>40-42 kg/m3 density environment friendly HFC-Free Polyurethane insulation for low energy consumption (78 mm)</li> <li>Protecting Class (IP2X)</li> <li>Ventilated cooling design</li> <li>Reversible door allows the appliances to be adapted to any individual installation site</li> <li>Standart 4 rails with special design for each side inside the cabinet</li> </ul> |                                                                                                                                                                                                                                                                         |                  |
| OPTIONS                                                                                                                                                                                                                                                                                                                                                                                                                                                                                                                                                                                                                                                                                                                                                                                                                                                                                                                                                                                                                                                     |                                                                                                                                                                                                                                                                         |                  |
| Leg Option: Leg/Castor     Shelf Option: Nylon/Stainless     Plug Option: UK/EU     Door Option: Left Hinged / Right Hinged      ACCESSORIES                                                                                                                                                                                                                                                                                                                                                                                                                                                                                                                                                                                                                                                                                                                                                                                                                                                                                                                |                                                                                                                                                                                                                                                                         |                  |
| * Master Key                                                                                                                                                                                                                                                                                                                                                                                                                                                                                                                                                                                                                                                                                                                                                                                                                                                                                                                                                                                                                                                |                                                                                                                                                                                                                                                                         |                  |
| <ul> <li>* Set of Plastic Coated Shelf</li> <li>* Set of Inox Shelf</li> <li>* Set of Premier 60 Type Rail</li> <li>* Set of Stainless Steel Leg</li> <li>* Set of Ø100 Castor</li> </ul>                                                                                                                                                                                                                                                                                                                                                                                                                                                                                                                                                                                                                                                                                                                                                                                                                                                                   |                                                                                                                                                                                                                                                                         |                  |
| STANDARDS                                                                                                                                                                                                                                                                                                                                                                                                                                                                                                                                                                                                                                                                                                                                                                                                                                                                                                                                                                                                                                                   |                                                                                                                                                                                                                                                                         |                  |
| * EN 60335-1                                                                                                                                                                                                                                                                                                                                                                                                                                                                                                                                                                                                                                                                                                                                                                                                                                                                                                                                                                                                                                                | European Standard relating to safety of household and similar electrical appliances                                                                                                                                                                                     |                  |
| * EN 60335-2-89<br>* ISO 22041:2019                                                                                                                                                                                                                                                                                                                                                                                                                                                                                                                                                                                                                                                                                                                                                                                                                                                                                                                                                                                                                         | European Standard relating to particular requirements for commercial refrigerating<br>appliances with an incorporated or remote refrigerant unit or compressor<br>Refrigerated storage cabinets and counters for professional use<br>Performance and energy consumption | CE               |